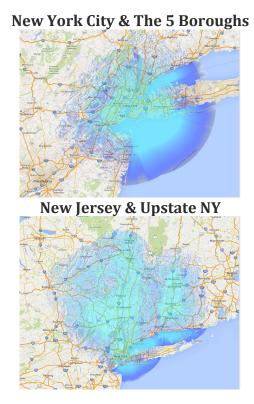

## **City and State Wide Repeater Coverage**

### The Most Dependable City & Statewide Coverage On the East Coast

EventTone Wireless partners with the largest digital P2T (Push-to-Talk) radio network on the East Coast. Our wide area digital coverage spans throughout New York, New Jersey and parts of Connecticut. Our Motorola Connect Plus system includes over 50 linked sites with enhanced roaming features enabling you to be in constant communication with your fleet, no matter where your business takes you.

#### **Connect Plus**

We understand that you need communications where you do business. That is why we have strategically constructed over 50 sites across New York and New Jersey. Our system provides roaming capability between our sites to deliver wide area coverage for your multi-location or fleet-based business. With high quality voice and data communication, our Push to Talk Radio Network simply and affordably bridges the communications gap between fleets and employees.

# **Coverage Maps**