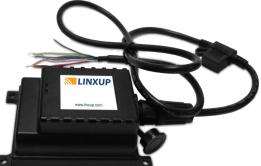

#### Linxup AT3

- Designed to fit on small assets
- Reports once a day on battery & every 10 minutes when powered and moving
- Weather-proof case (IP66 Rated)
- Operating temperatures: -22°F to +167°F (-30°C to +75°C)
- 3-month rechargeable battery
- 3G cellular network
- About the size of a deck of cards