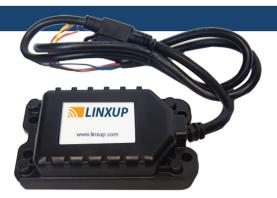

#### Linxup AT6

- Fits on a wide variety of assets
- Reports once a day on battery & every 10 minutes when powered and moving
- Weather-proof case (IP66 Rated)
- Operating temperatures: -22°F to +167°F (-30°C to +75°C)
- 6-month rechargeable battery (Can also be hardwired )
- 3G cellular network
- About the size of a smart phone. Stands approximately 1 1/2" high.