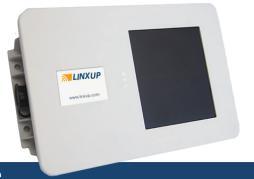

#### **Linxup Solar**

- Custom designed for non-powered asset tracking
- Self-charging, solar-powered battery lasts up to 10 years
- Reports once every 3 hours when stationary & every 10 minutes when in motion
- Weather-proof case (IP67 Rated)
- Operating temperatures: -22°F to +158°F (-30°C to +70°C)
- 3G cellular network
- About the size of a mobile tablet device