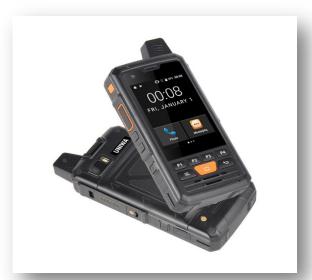

## Nextel i900 4G POC Cellular Two-Way/Smartphone Hybrid Device

| ВТ                  | Yes, V4.0 (BR/EDR+BLE)                                                                                                                                                                                                                                                                                                                                                                                                                     |
|---------------------|--------------------------------------------------------------------------------------------------------------------------------------------------------------------------------------------------------------------------------------------------------------------------------------------------------------------------------------------------------------------------------------------------------------------------------------------|
| POC Function        | Yes, Zello walkie talkie apps can be pre-installed                                                                                                                                                                                                                                                                                                                                                                                         |
| Sensor              | Acceleration sensor                                                                                                                                                                                                                                                                                                                                                                                                                        |
| Standby time        | Up to 168 hours                                                                                                                                                                                                                                                                                                                                                                                                                            |
| Other Features      | Email, wallpapers, tethering & portable hotspot, OTG function, play store, etc                                                                                                                                                                                                                                                                                                                                                             |
| Languages           | English, Bahasa Indonesia, Bahasa Melayu, Cestina, Dansk, Deutsch, Eesti, Espanol, Filipino, French, Hrvatski, Isizulu, Kiswahili, Italiano, Latviesu, Lietuviu, Magyar, Nederlands, Norsk, Polish, Portuguese, Romana, Rumantsch, Slovencina, Slovenscina, Suomi, Svenska, Vietnamese, Turkish, Greek, Bulgarian, Russian, Ukrainian, Urdu, Hebrew, Arabic, Persian, Thai, Khmer, Hindi, Japanese, Korean, Simplified/Traditional Chinese |
| Working Temperature | -15°C-60°C                                                                                                                                                                                                                                                                                                                                                                                                                                 |
| Storage Temperature | -40°C-85°C                                                                                                                                                                                                                                                                                                                                                                                                                                 |
| Humidity            | 20% ~ 90%                                                                                                                                                                                                                                                                                                                                                                                                                                  |
| Color               | Black                                                                                                                                                                                                                                                                                                                                                                                                                                      |
| Accessories         | 1 x 4000mAh Li-Polymer battery 1 x USB cable 1 x USB power adaptor 1 x Belt chip 1 x Mini screwer 1 x User manual                                                                                                                                                                                                                                                                                                                          |

## **Advantages**

- \* FDD/TDD-LTE 4G POC Walkie Talkie
- \* 4000mAh Big Battery
- \*  $\phi$ 36 Stereo Loudspeaker
- \* Belt Clip

| Dimensions      | 124*62*27mm                                                                                                                                          |
|-----------------|------------------------------------------------------------------------------------------------------------------------------------------------------|
| Net Weight      | 213g (Including battery)                                                                                                                             |
| Service Provide | Unlocked                                                                                                                                             |
| Style           | Bar                                                                                                                                                  |
| Shell Material  | Plastic                                                                                                                                              |
| Band            | 2G: GSM850/900/1800/1900MHz;<br>3G: WCDMA850/900/1900/2100MHz, TD-SCDMA B34/B39<br>4G: FDD-LTE:B1/B2/B3/B4/B5/B7/B8/B17/B20; TDD-LTE:B38/B39/B40/B41 |
| SIM card        | Single micro SIM card single standby                                                                                                                 |
| os              | Android 6.0 Marshmallow                                                                                                                              |
| CPU             | MT6737M Cortex A53 quad core, 1.1GHz; GPU: Mali-T720                                                                                                 |
| RAM             | 1GB RAM                                                                                                                                              |
| ROM             | 8GB ROM, support TF up to 64GB maximally                                                                                                             |
| Screen          | 2.8 inch QVGA capacitive touch screen, 320*240px                                                                                                     |
| Phonebook       | 1000                                                                                                                                                 |
| Message         | SMS/MMS                                                                                                                                              |
| Input           | Handwrite/Keypad                                                                                                                                     |
| Speaker         | φ36 stereo loudspeaker(2W,8Ω)                                                                                                                        |
| Buttons         | PTT, volume UP & down Key, camera-key,SOS button, power, home, menu, back, 4 reserved keys                                                           |
| Earphone Port   | M6 port (support external earphone and external camera)                                                                                              |
| Data transfer   | USB/BT                                                                                                                                               |
| Mobile internet | WAP/WiFi                                                                                                                                             |
| Camera          | Double cameras, 2MP front camera, 5.0MP back camera with flashlight                                                                                  |
| FM Radio        | Yes, earphone needed                                                                                                                                 |
| WiFi            | IEEE802.11 a/b/g/n, support 2.5GHz/5.0GHz dual band wifi                                                                                             |
| GPS             | Yes, also support A-GPS (BDS optional for OEM order)                                                                                                 |